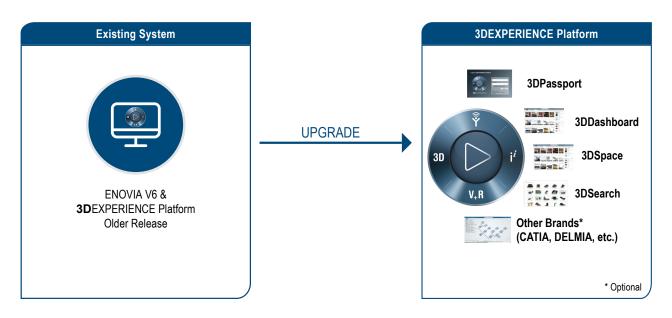

### Scope & Overview of Offering

**Transition : Migration & Coexistence** 

Migration: Business Users no longer work on existing applications Coexistence: Business Users decide to use old and new applications