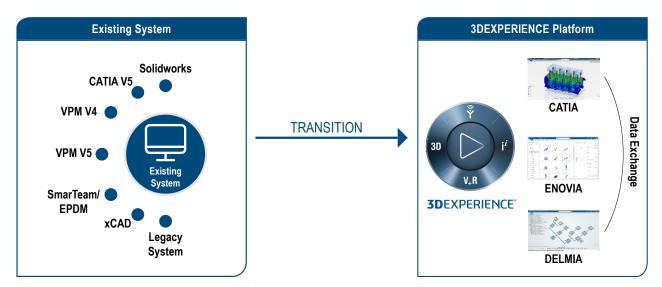

### Scope & Overview of Offering

**Transition : Migration & Coexistence** 

Migration: Business Users no longer work on existing applications Coexistence: Business Users decide to use old and new applications